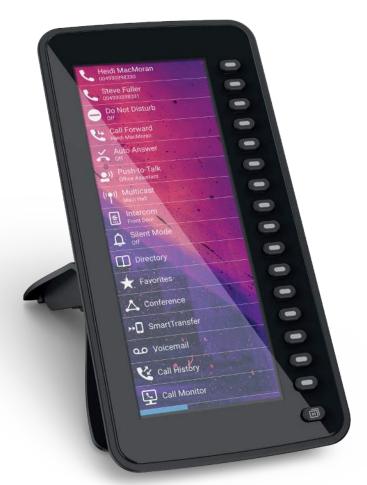

# **Benefits**

- · Large high-resolution colour screen
- · Daisy chain up to 3 modules (1)
- · Power supplied by the telephone via USB (1)
- · 16 freely programmable function keys
- · 3 virtual pages for up to 48 keys per module
- · USB output for USB accessory usage

- · Multicolour LED function keys
- · Modern design
- · Theme and icon support
- · Custom background image support
- · Activity page for better overview \*

service.snom.com

#### **Features**

- · 6.8" (17.2cm) TFT colour screen
- · Dedicated button for toggling pages
- · Dual-angle foot stand: 46° and 28°
- · Icon supported function keys
- · Additional features with future firmware updates